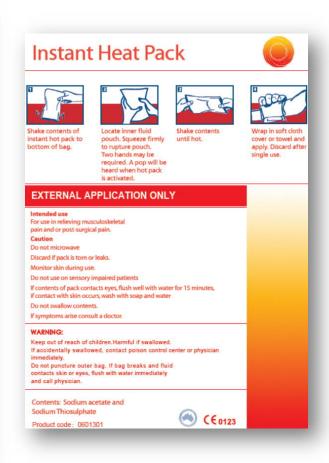

#### **Instant Heat Pack**

Non-woven lining helps prevent the pack from sweating and can be placed directly on the skin. Does not require a compress holder or clumsy ties. Needs no refilling and simply fold to activate therapy.

# Instant Heat Pack