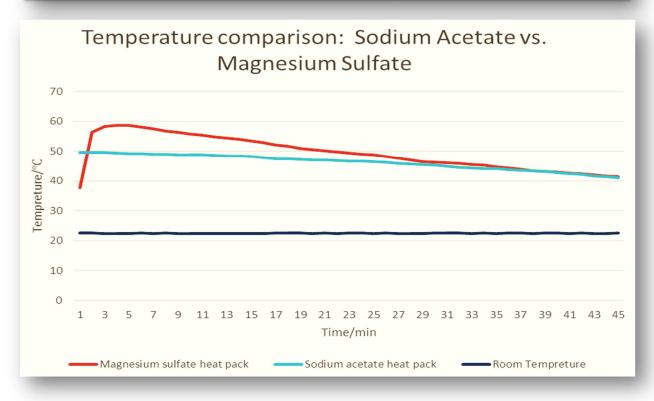

### Medsupply Heat Pack - Superior Design and Quality Materials

|                           | Medsupply Heat Pack | Standard Heat Pack |
|---------------------------|---------------------|--------------------|
| Pouch Thinkness           | 0.11mm              | 0.08mm             |
| White Inner Carton        | Yes                 | No                 |
| Bottom Protection layer   | Yes                 | No                 |
| Shipping Carton Thinkness | ≥750g/mื            | <700g/㎡            |
| Shipping Carton Layers    | 5                   | <5                 |
| Materials Composition     | Sodium acetate      | Magnesium sulfate  |
| Shelf Life                | 2 years             | 1 year             |
| Tempreture Range          | 49±2 °C             | 55-65°C            |
| Temperature Chart         | More Stable         | Less Stable        |

#### Medsupply Advantages

- · Sodium Acetate is a more stable chemical
- Sodium Acetate has a longer shelf life
- Sodium Acetate prevents skin injury (<50 °C)</li>
- Stronger pouches, less chance of bursting (0.11mm)
- Safe patient handling instruction on inner & outer cartons
- · Stronger cartons ensure safely transported packs