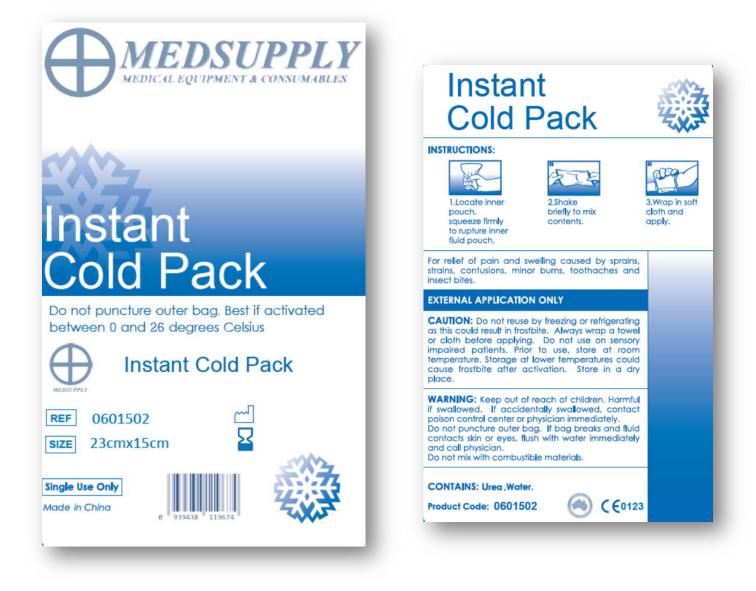

## Instant Cold Pack

## Instant Cold Pack (23cm x 15cm)

Non-woven lining helps prevent the pack from sweating and can be placed directly on the skin. Does not require a compress holder or clumsy ties. Needs no refilling and stays at a lower consistent temperature longer than other cold packs.

| Product           | Catalogue No. | Packaging |
|-------------------|---------------|-----------|
| Instant Cold Pack | 0601502       | 36/Box    |

- Advanced formulation keep un-activated before use
- Components and agents used are non-toxic
- Extra strong bonded seals to avoid leakages
- Easy to follow instructions printed on pack
- Rounded edges, no sharp tags
- Can be applied directly to the skin
- Longer consistent lower temperature than standard packs
- ARTG#288882