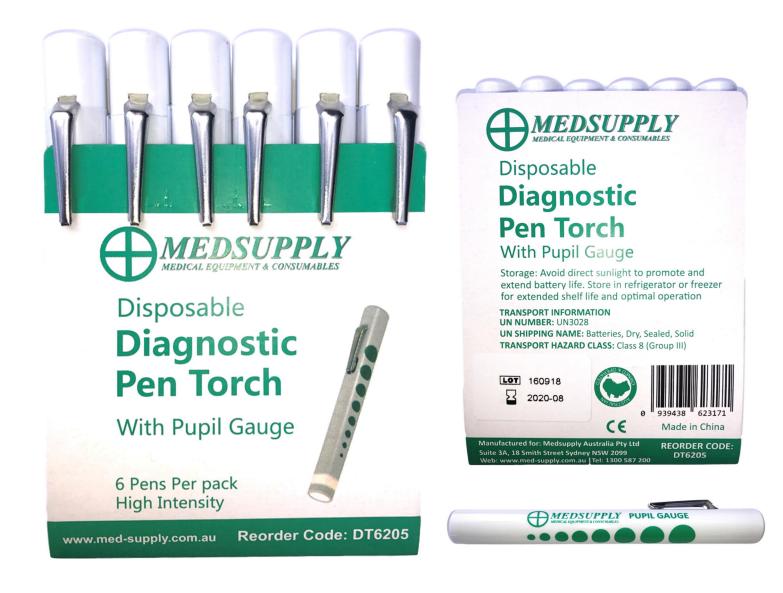

## Disposable Penlight Diagnostic Torch

## **Disposable Penlight Torch**

Self focusing, high intensity bright light without the inconvenience of changing batteries and bulbs. Ideal for the physician, nurse and EMT and can be easily clipped to pockets. All penlights include two "AAA" batteries as a sealed unit and high intensity pre-focused lens and bulb.

| Product                                    | Product Code | Packaging     |
|--------------------------------------------|--------------|---------------|
| Disposable<br>Diagnostic<br>Penlight Torch | DT6205       | 6/Bag, 36/Box |

- Completely disposable, single patient use
- Suitable for testing pupillary dilation
- Includes pupil gauge scale measuring from 2mm 9mm
- Single click clip activated on/off switch
- Concentric beam bulb with pocket clip attachment
- Sealed unit with 2 x AAA size batteries included
- Tamper proof design
- Sold in pack of 6