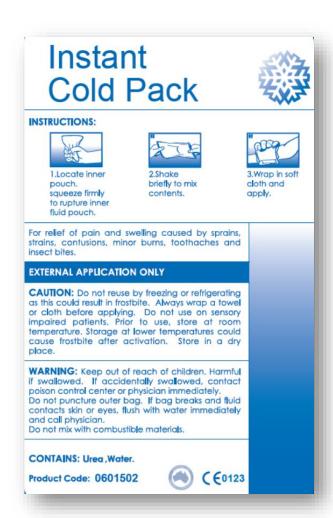

## **Instant Cold Pack (23cm x 15cm)**

Non-woven lining helps prevent the pack from sweating and can be placed directly on the skin. Does not require a compress holder or clumsy ties. Needs no refilling and stays at a lower consistent temperature longer than other cold packs.

| Product           | Catalogue No. | Packaging |
|-------------------|---------------|-----------|
| Instant Cold Pack | 0601502       | 36/Box    |

- Advanced formulation keep un-activated before use
- Components and agents used are non-toxic
- Extra strong bonded seals to avoid leakages
- Easy to follow instructions printed on pack
- · Rounded edges, no sharp tags
- Can be applied directly to the skin
- Longer consistent lower temperature than standard packs
- ARTG#288882